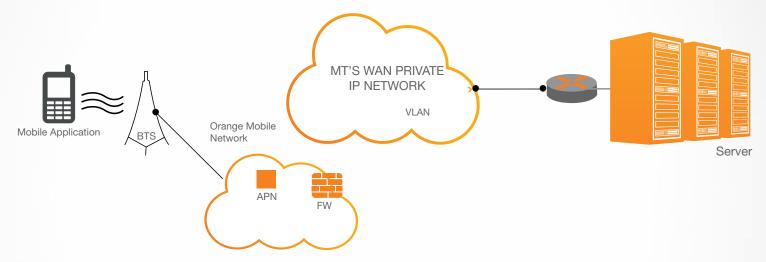

## Typical setup

#### **Features**

- Built on our high-speed 3G/HSPA/4G network
- A dedicated APN for secured access to Mobile Data Network infrastructure
  - With a pool of private IP adresses assigned to the APN
  - Firewall located on our IP cloud
- A special M2M data plan for data transfer between your devices and /or servers
- Data enabled SIM Cards already configured for your APN
- A dedicated WAN Access line for M2M VPN connections