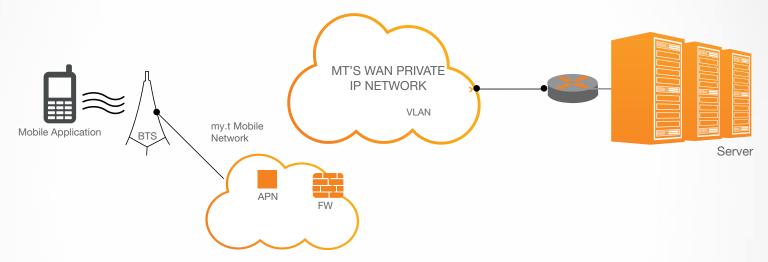

#### **Features**

- Built on our high-speed 3G/HSPA/4G network
- A dedicated APN for secured access to Mobile Data Network infrastructure
  - With a pool of private IP adresses assigned to the APN
  - Firewall located on our IP cloud
- A special M2M data plan for data transfer between your devices and /or servers
- Data enabled SIM Cards already configured for your APN
- A dedicated WAN Access line for M2M VPN connections

## Typical setup