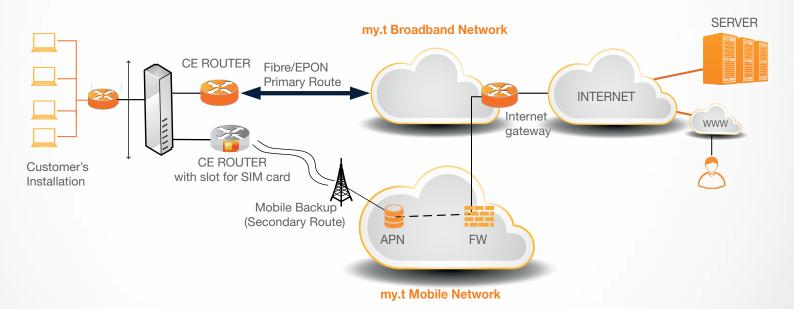

SAFE/LION/EASSY/EIG/ WACS

#### Additional Benefits with Managed Services

- Managed router: enables site performance measurement and Advanced Site SLA Options
- Traffic Monitoring: View your traffic usage and line statusonline through secured web access
- Advanced SLA Options for fastesite repairs
- 24/7 GTRS 1: within 8 hours
- 24/7 GTRS 2: within 6 hours
- 24/7 GTRS 3: within 4 hours
- [GTRS : guaranteed time to repair site ]
- Advanced SLA Options for Site Backup
  - Active /Standby mode for Site Access
- Medium Access diversity
- Enhanced Site Access (ESA): Mobile Data Backup on 3G/4G
- Stringent Service Assurance: 24/7 Hotline an@n-call Support through MT Service Management Cente manned with highly qualified Network specialists

#### Superfast Business Broadband WITH MOBILE BACKUP



## Contact us

Hotline 8901 Your dedicated Accounts Repesentative